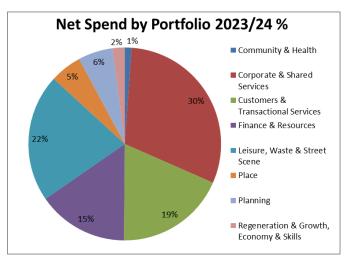

| Table 4b                                | C      | ouncil Servic | es Net Exp          | enditure B                     | udget (2023     | 3/24) and MT | FS      |
|-----------------------------------------|--------|---------------|---------------------|--------------------------------|-----------------|--------------|---------|
|                                         | 20     | 22/23         | 2023/24             | Medium Term Financial Strategy |                 |              |         |
| By Portfolio                            | Budget | Forecast      | ecast Budget accura |                                | 2024/25 2025/26 |              | 2027/28 |
|                                         |        | (September)   |                     | 2024/23                        | 2023/20         | 2026/27      | 2021120 |
|                                         | £000   | £000          | £000                | £000                           | £000            | £000         | £000    |
|                                         |        |               |                     |                                |                 |              |         |
| Community & Health                      | 406    | 386           | 278                 | 416                            | 420             | 424          | 428     |
| Corporate & Shared Services             | 6,926  | 6,999         | 7,336               | 7,574                          | 7,773           | 7,923        | 8,094   |
| Customers & Transactional Services      | 4,337  | 4,523         | 4,473               | 4,652                          | 4,780           | 4,891        | 5,028   |
| Finance & Resources                     | 2,915  | 2,884         | 3,673               | 2,828                          | 2,273           | 2,238        | 2,206   |
| Leisure, Waste & Street Scene           | 4,458  | 4,599         | 5,168               | 4,637                          | 3,526           | 3,354        | 3,496   |
| Place                                   | 1,201  | 1,226         | 1,289               | 652                            | 617             | 581          | 545     |
| Planning                                | 784    | 983           | 1,407               | 1,216                          | 1,092           | 1,211        | 1,283   |
| Regeneration & Growth, Economy & Skills | 487    | 445           | 489                 | 499                            | 506             | 512          | 519     |
| Net Expenditure                         | 21,514 | 22,045        | 24,113              | 22,474                         | 20,987          | 21,134       | 21,599  |
|                                         |        |               |                     |                                |                 |              |         |