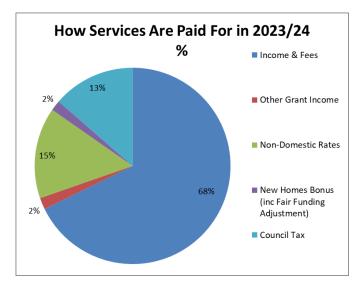

## Council Tax and Business Rates

1.2.2 There is an assumption within the 2023/24 Budget that there will be a Council Tax increase of 3.31% (equating to £5) for a Band D property. The Local Government Financial Settlement 2023/24 confirmed the referendum principle for Council Tax increases of up to 3 per cent or £5, whichever is higher, for shire district councils. From 2024/25 over the remaining term of the MTFS Council Tax will be increased by £5 per annum. Therefore, the Council Tax for 2023/24 will be £155.86 per Band D equivalent property.

1.2.3 The Council receives 40% of the Business rates collected and, after allowing for the tariff payment and s.31 grant funding, it estimates this to be £11.272m in 2023/24, this is an increase of 25.8% from the previous year. The increase is as a result of changes in rateable values and assumes an annual inflation factor of 3.7% and allows growth over the MTFS period to reflect the annual inflation increases to the business rates multiplier.

| Table 5                                    |                    | Council Fur        | ding State         | ment Budg                  | et (2023/24        | ) and MTFS         |                    |
|--------------------------------------------|--------------------|--------------------|--------------------|----------------------------|--------------------|--------------------|--------------------|
|                                            | 20                 | 22/23              | 2023/24            | Med                        | lium Term I        | inancial Str       | ategy              |
|                                            | Budget             | Forecast           | Budget             | 2024/25                    | 2025/26            | 2026/27            | 2027/28            |
|                                            |                    | (September)        |                    | 2024/20                    | 2023/20            | 2020/2/            | 2021120            |
|                                            | £000               | £000               | £000               | £000                       | £000               | £000               | £000               |
| Net Expenditure                            | 21,514             | 22,045             | 24,113             | 22,474                     | 20,987             | 21,134             | 21,599             |
| Contribution to/(from) Earmarked Reserves: | -                  | (114)              | 187                | 253                        | 253                | 253                | 253                |
| Contribution to/(from) General Reserves    | 249                | 127                | (0)                | 2,774                      | 1,469              | 729                | (309)              |
| Budget Requirement                         | 21,763             | 22,058             | 24,299             | 25,501                     | 22,709             | 22,116             | 21,543             |
| Retained Business Rates Income<br>Tariff   | (27,947)<br>18,536 | (28,156)<br>18,536 | (33,166)<br>21,360 | (35,716)<br>22,944         | (34,199)<br>28,812 | (34,934)<br>29,392 | (35,670)<br>29,971 |
| Levy<br>Renewables                         | 1,855<br>(996)     | 1,957<br>(1,170)   | 2,462<br>(1,170)   | 2,704<br>(1,170)           | -<br>(1,170)       | (1,344)            | (1,344)            |
| Designated (Enterprise Zones)              | (405)              | (660)              | (758)              | (758)                      | (758)              | (758)              | (758)              |
| Damping Adjustment                         |                    | -                  | -                  | -                          | (2,659)            | (1,239)            | 3                  |
| Returned BRRS Surplus                      |                    | -                  | -                  | -                          | (615)              | (615)              | (615)              |
| Returned Cap Compensation                  | (8,957)            | (9,493)            | -<br>(44.272)      | -<br>(44 00 <del>7</del> ) | (861)              | (861)              | (861)              |
|                                            | (0,937)            | (9,493)            | (11,272)           | (11,997)                   | (11,450)           | (10,360)           | (9,274)            |
| Revenue Support Grant (RSG)                | -                  | (1)                | (177)              | (190)                      | 95                 | 149                | 202                |
| New Homes Bonus                            | (2,116)            | (2,116)            | (1,273)            | (1,273)                    | -                  | -                  | -                  |
| Collection Fund (Surplus) / Deficit        | 104                | 104                | (36)               | -                          | -                  | -                  | -                  |
| Council Tax Support Funding                | (126)              | -                  | -                  | -                          | -                  | -                  | -                  |
| 3% Funding Guarantee                       | -                  | -                  | (1,064)            | (1,044)                    | -                  | -                  | -                  |
| 22/23 Service Grant                        | (316)              | (316)              | (178)              | (178)                      | -                  | -                  | -                  |
| HB Admin Support Grant                     | (370)              | -                  | -                  | -                          | -                  | -                  | -                  |
| Rural Services Grant                       | (45)               | (45)               | (45)               | (45)                       | (45)               | (45)               | (45)               |
| Local Tier Service Grant                   | (206)              | (206)              | -                  | -                          | -                  | -                  | -                  |
| Council Tax Requirement                    | 9,731              | 9,731              | 10,255             | 10,774                     | 11,309             | 11,860             | 12,426             |
| - Base (*)                                 | 64,501             | 64,501             | 65,795             | 66,979                     | 68,185             | 69,412             | 70,661             |
| - Per Band D (£)                           | 150.86             | 150.86             | 155.86             | 160.86                     | 165.86             | 170.86             | 175.86             |
| - Increase (£)                             |                    |                    | 5.00               | 5.00                       | 5.00               | 5.00               | 5.00               |
| - Increase %                               |                    |                    | 3.31%              | 3.21%                      | 3.11%              | 3.01%              | 2.93%              |