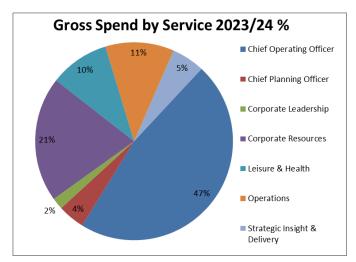

| Table 1a                     | Service Saving    | gs and Growtl    | h Proposals |
|------------------------------|-------------------|------------------|-------------|
| Service                      | Budget<br>Savings | Budget<br>Growth | Total       |
|                              | £000              | £000             | £000        |
| Chief Operating Officer      | (808)             | 858              | 50          |
| Chief Planning Officer       | (685)             | 1,322            | 637         |
| Corporate Leadership         | (179)             | 758              | 579         |
| Corporate Resources          | (1,178)           | 2,220            | 1,042       |
| Economic Development         | (1)               | 4                | 3           |
| Housing                      | (2)               | 8                | 6           |
| Leisure & Health             | (2,382)           | 2,839            | 457         |
| Operations                   | (446)             | 484              | 38          |
| Programme Delivery           | (74)              | 0                | (74)        |
| Strategic Insight & Delivery | (145)             | 921              | 776         |
| 3C ICT Shared Service        | (372)             | 262              | (110)       |
| Total                        | (6,272)           | 9,676            | 3,404       |