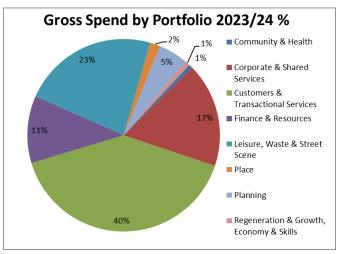

| Table 1b                           | Portfolio Savin | gs and Growt | h Proposals |
|------------------------------------|-----------------|--------------|-------------|
| Portfolio                          | Budget          | Budget       | Total       |
|                                    | Savings         | Growth       |             |
|                                    | £000            | £000         | £000        |
| Community & Health                 | (225)           | 93           | (132)       |
| Corporate & Shared Services        | (987)           | 1,303        | 316         |
| Customers & Transactional Services | (478)           | 582          | 104         |
| Finance & Resources                | (649)           | 1,191        | 542         |
| Leisure, Waste & Street Scene      | (2,964)         | 4,234        | 1,270       |
| Place                              | (179)           | 758          | 579         |
| Planning                           | (686)           | 1,419        | 733         |
| Regeneration & Growth, Economy &   | (106)           | 98           | (8)         |
| Skills                             |                 |              |             |
| Total                              | (6,274)         | 9,678        | 3,404       |