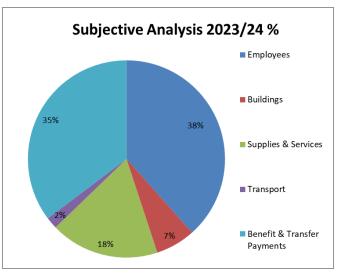

| 64,501             | 64,501             | 65,795             | 66,979                     | 68,185             | 69,412             | 70,661             |
| - Per Band D (£)                           | 150.86             | 150.86             | 155.86             | 160.86                     | 165.86             | 170.86             | 175.86             |
| - Increase (£)                             |                    |                    | 5.00               | 5.00                       | 5.00               | 5.00               | 5.00               |
| - Increase %                               |                    |                    | 3.31%              | 3.21%                      | 3.11%              | 3.01%              | 2.93%              |













## 1.4 Revenue Reserves

1.4.1 The impact on the **General Fund Reserve** of the grant settlement from Government, the Council's policy to increase Council Tax and the savings, income and growth built into the budget 2023/24 and MTFS is shown in **Table 6** below.

| GENERAL RESERVES MOVEMENT |                   |          |         |                                |         |         |         |  |  |
|---------------------------|-------------------|----------|---------|--------------------------------|---------|---------|---------|--|--|
| Table 6                   | Reserves and MTFS |          |         |                                |         |         |         |  |  |
|                           | 2022/23           |          | 2023/24 | Medium Term Financial Strategy |