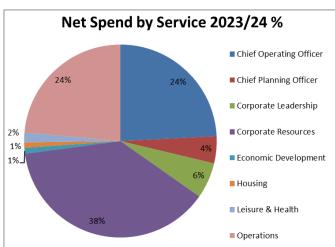

| Table 4a                     | C      | ouncil Servic        | es Net Exp | enditure B                     | udget (2023 | 3/24) and MT | FS      |
|------------------------------|--------|----------------------|------------|--------------------------------|-------------|--------------|---------|
|                              | 20     | 22/23                | 2023/24    | Medium Term Financial Strategy |             |              |         |
| By Head of Service           | Budget | Forecast (September) | Budget     | 2024/25                        | 2025/26     | 2026/27      | 2027/28 |
|                              | £000   | £000                 | £000       | £000                           | £000        | £000         | £000    |
|                              |        |                      |            |                                |             |              |         |
| Chief Operating Officer      | 5,176  | 5,247                | 5,261      | 5,574                          | 5,708       | 5,825        | 5,979   |
| Chief Planning Officer       | 441    | 592                  | 967        | 770                            | 645         | 618          | 662     |
| Corporate Leadership         | 1,201  | 1,226                | 1,289      | 652                            | 617         | 581          | 545     |
| Corporate Resources          | 6,878  | 6,878                | 8,100      | 7,301                          | 6,825       | 6,864        | 6,900   |
| Economic Development         | 198    | 200                  | 205        | 210                            | 214         | 218          | 222     |
| Housing                      | 187    | 191                  | 196        | 199                            | 203         | 351          | 380     |
| Leisure & Health             | (25)   | 620                  | 353        | 411                            | 422         | 502          | 532     |
| Operations                   | 4,917  | 4,098                | 5,052      | 4,697                          | 3,615       | 3,385        | 3,489   |
| Programme Delivery           | 73     | 39                   | -          | -                              | _           | -            | _       |
| Strategic Insight & Delivery | (136)  | 179                  | 68         | (86)                           | (88)        | (14)         | 4       |
| 3C ICT Shared Service        | 2,604  | 2,775                | 2,622      | 2,746                          | 2,826       | 2,804        | 2,886   |
| Net Expenditure              | 21,514 | 22,045               | 24,113     | 22,474                         | 20,987      | 21,134       | 21,599  |